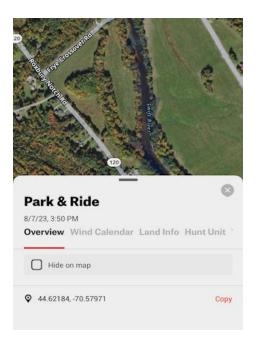

| Oxford Trail Ryders      |           |                                             |            |
|--------------------------|-----------|---------------------------------------------|------------|
|                          | Oxford    | Number Six Rd                               | 07.18.2023 |
|                          |           | Oxford ME 04270                             |            |
|                          |           |                                             |            |
| Peru ATV Club            |           |                                             |            |
|                          |           | Club does not have a park and ride at this  |            |
|                          | Peru      | time.                                       | 06.13.2024 |
|                          |           | The closest park and ride to access Peru is |            |
|                          |           | located:                                    |            |
|                          |           | King Hiram Lodge                            |            |
|                          |           | 795 River Rd                                |            |
|                          |           | Mexico ME 04257                             |            |
|                          |           |                                             |            |
| Pulpit Rock Trailblazers |           |                                             |            |
|                          | Waterford | P&K's Gas                                   | 08.07.2023 |
|                          |           | 972 Valley Road                             |            |
|                          |           | Waterford ME 04088                          |            |
|                          |           |                                             |            |
|                          |           | Pumpkin Patch (typical event location)      |            |
|                          |           | Abby Road                                   |            |
|                          |           | East Stoneham ME 04217                      |            |
|                          |           |                                             |            |
| River Valley Riders ATV  |           |                                             |            |
|                          | Dixfield  | Mountain View Campgrounds                   | 07.24.2023 |
|                          |           | 200 Mountain View Drive                     |            |
|                          |           | Dixfield ME 04224                           |            |
|                          |           |                                             |            |
| Roxbury ATV Riders       |           |                                             |            |
|                          | Roxbury   | Roxbury Pond Park & Ride                    | 08.07.2023 |
|                          |           | 1200 Roxbury Notch Rd (Rt. 120)             |            |
|                          |           |                                             |            |

### Roxbury ME 04275

Roxbury

Roxbury Town Offices Park & Ride 1095 Roxbury Rd(Rt. 17) Roxbury ME 04275 08.07.2023

Coos Canyon (Byron)

**Coos Canyon Park & Ride** 475 Swift River Rd(Rt. 17) Byron ME 04275 08.07.2023