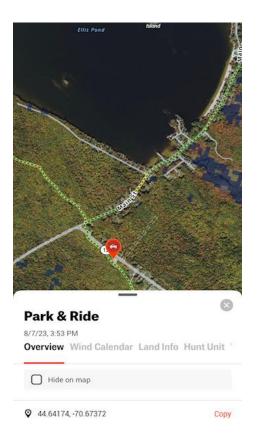

Andover

Andover Park & Ride 50 Elm St(Rt. 120) Andover ME 04226 08.07.2023

#### Park & Ride 8/7/23, 3:54 PM Overview Wind Calendar Land Info Hunt Unit

Hide on map

|           |                          |            | 44.63615, -70.74553                                            | Сору          |            |
|-----------|--------------------------|------------|----------------------------------------------------------------|---------------|------------|
|           | Rumford Riders ATV       |            |                                                                |               |            |
|           |                          | Rumford    | Rt. 02 at the top of Falls Hill<br>1 Mile from the Rumford AT  |               | 05.27.2024 |
|           |                          |            | 986 Prospect Ave (Club Hou<br>Rumford ME                       | se)           |            |
|           |                          |            | Old Bowling Alley in Rumfor street from the club)              | d (across the |            |
|           | Trap Corner Ridge Riders | West Paris | 62 Morse Hill Rd                                               |               | 05.27.2024 |
|           |                          |            | West Paris ME                                                  |               |            |
|           |                          |            | Rusty Lantern Market<br>175 Bethel Rd<br>West Paris ME         |               |            |
| Penobscot | Airline ATV Riders       |            |                                                                |               |            |
|           |                          | Eddington  | There is a park & ride at the just before the airline diner    |               | 07.25.2023 |
|           |                          |            | <b>Airline Diner</b><br>3752 Airline Rd<br>Beddington ME 04622 |               |            |