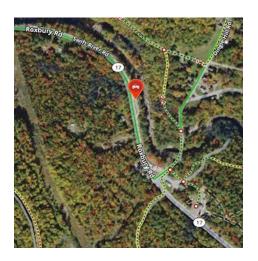

| Oxford Trail Ryders      |           |                                             |            |
|--------------------------|-----------|---------------------------------------------|------------|
|                          | Oxford    | Number Six Rd                               | 07.18.2023 |
|                          |           | Oxford ME 04270                             |            |
|                          |           |                                             |            |
| Peru ATV Club            |           |                                             |            |
|                          |           | Club does not have a park and ride at this  |            |
|                          | Peru      | time.                                       | 06.13.2024 |
|                          |           | The closest park and ride to access Peru is |            |
|                          |           | located:                                    |            |
|                          |           | King Hiram Lodge                            |            |
|                          |           | 795 River Rd                                |            |
|                          |           | Mexico ME 04257                             |            |
|                          |           |                                             |            |
| Pulpit Rock Trailblazers |           |                                             |            |
|                          | Waterford | P&K's Gas                                   | 08.07.2023 |
|                          |           | 972 Valley Road                             |            |
|                          |           | Waterford ME 04088                          |            |
|                          |           |                                             |            |
|                          |           | Pumpkin Patch (typical event location)      |            |
|                          |           | Abby Road                                   |            |
|                          |           | East Stoneham ME 04217                      |            |
|                          |           |                                             |            |
| River Valley Riders ATV  |           |                                             |            |
|                          | Dixfield  | Mountain View Campgrounds                   | 07.24.2023 |
|                          |           | 200 Mountain View Drive                     |            |
|                          |           | Dixfield ME 04224                           |            |
|                          |           |                                             |            |
| Roxbury ATV Riders       |           |                                             |            |
|                          | Roxbury   | Roxbury Pond Park & Ride                    | 08.07.2023 |
|                          |           | 1200 Roxbury Notch Rd (Rt. 120)             |            |
|                          |           |                                             |            |

### Roxbury ME 04275

Roxbury

Roxbury Town Offices Park & Ride 1095 Roxbury Rd(Rt. 17) Roxbury ME 04275 08.07.2023

Coos Canyon (Byron)

**Coos Canyon Park & Ride** 475 Swift River Rd(Rt. 17) Byron ME 04275 08.07.2023